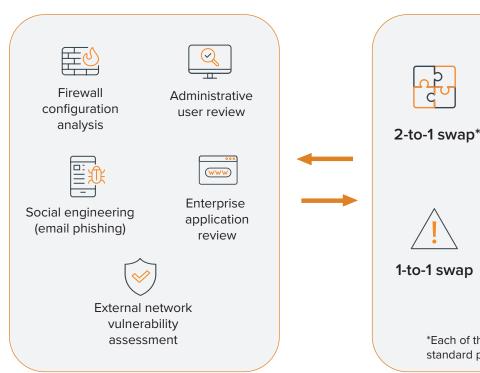

## Standard Package

## **Options for Customization**

- Wireless network security assessment
- Disaster recovery plan review
- Internal network vulnerability assessment
- Database security review
- Enterprise application security assessment
- **Tabletop Exercise**
- 1-to-1 swap
- Incident Response Plan Review
- Router configuration review
- Switch configuration review
- Web application security assessment (limited to 1 URL)

\*Each of these options replaces two of the services in the standard package.

This bundle is available for a flat fee of \$19,999 per year with a commitment of three years.