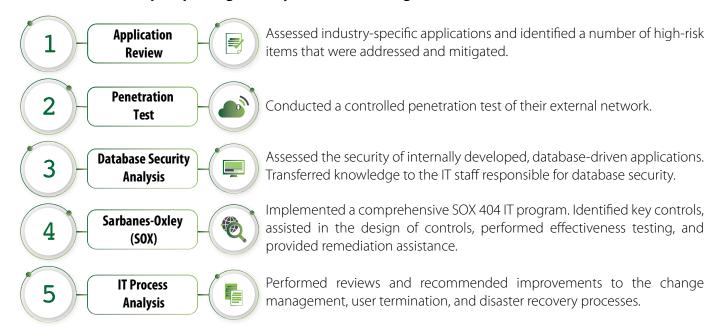

Work Together
  - "...knowledgeable and hands-on ...completed the work in a timely and professional manner."
  - Director of Information Technology



### THE SECURANCE SOLUTION

Securance consultants understand the need to work with established internal resources. We strive to build close partnerships with business stakeholders and IT teams, helping all sides understand the value of the project and demonstrating the skill necessary to earn the trust and respect of our clients.

We worked with PoolCorp's internal resources to guide them through the initial risk assessment and have continued to help them maintain high standards for security and compliance. Together, we've completed many projects over the last few years.

#### Securance & PoolCorp: Improving Security and Processes Together



#### **Success Through Partnership**

IT risk management requires diligence and expertise. Even the best IT departments occasionally need specialized help in this area. Our consultants understand that every project is a partnership between our subject matter experts and the experts that already work for your organization. We work together to secure digital borders, improve processes, achieve compliance, and safeguard critical systems.

**Contact us** to begin a partnership that will strengthen your IT risk posture for years to come.



the advantage of insight

13904 Monroes Business Park • Tampa, FL 33635 • 877.578.0215

www.securanceconsulting.com